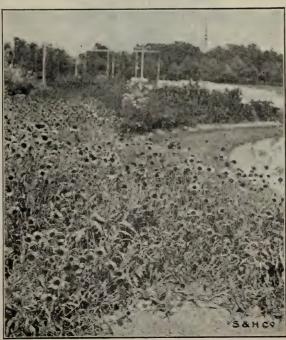

akes one of the most gorgeous and prodigal displays of all perennials. Flowers often measure 3 inches in diameter, on clean 2 feet stems. A hard center of deep maroon is thickly bordered by petals of orange and vellow, strikingly ringed by circles of crimson, red and marcon. Poor soil will do, and a constant show is assured from June till frost. 10c; \$1.00 per doz.

Geranium Sanguineum (Cranesbill) - A compact bush 18 inches high, with graceful cut foliage and an all summer's profusion of blood-red flowers. 20c.

Geum Atrosanguineum-An 18-inch border plant of long blooming season; dark crimson flowers, very showy.

Gypsophila Paniculata (Baby's Breath)—Good for cutting as well as for borders. Flowers are minute but myriad, pure white, produced in immense panicles. 10c; \$1.00 per dozen.



GAILLARDIA.

- Hardy Ornamental Grasses—In the laying out of lawns and artistic gardens, a few of the many beautiful hardy grasses should not be overlooked. Their stateliness, tropic luxuriance, and soft colors harmoniously punctuate the prevailing green, while their graceful, sinuous yielding to every wind gives animation to gardened landscapes too apt to look "fixed."
- —Arundo Donax (Great Reed)—A dark green, broadleaved reed, attaining sometimes 20 feet in height. 25c; \$2.50 per dozen.
- —— Variegata—Leaves beautifully variegated with creamy white; not over 10 feet high. 25c; \$2.50 per dozen.
- Erianthus Ravennae (Hardy Pampas)—Grows from 9 to 12 feet high, frequently throwing up from 30 to 50 flower spikes.
- Eulalia Gracillima Univittata (Japan Rush)—Narrow green leaves with a si